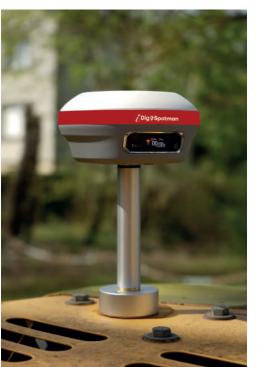

## **ROBUST AND COMPACT**

The SpotMan CT140T GNSS receiver integrates reliability, technology and ease of use in a rugged package ideal for the field. It is dust and waterproof and can withstand an accidental 2-meter drop. Your GNSS CT 140T is designed for use in harsh weather conditions with high environmental stress.