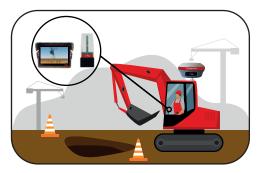

Survey the site and locate buried utilities to make your estimates. Draw up your plan according to the calculations in the drawing.

Set up your own control points on your site. No need for stakes to mark out the area.

Carry out your project, dig, guide and locate your excavator on any job site.