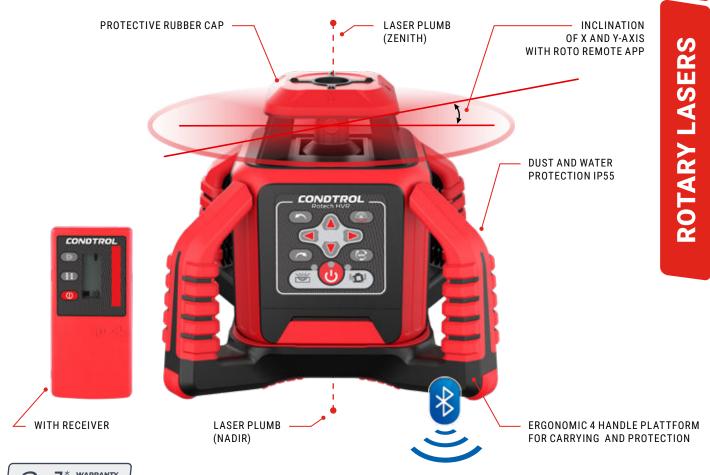

## Rotary laser Easy Roto HVR / Rotech HVR

| TECHNICAL CHARACTERISTICS   |                                               |  |
|-----------------------------|-----------------------------------------------|--|
| Working range with receiver | 400 m                                         |  |
| Accuracy                    | 0,1 mm/m                                      |  |
| Self-levelling              | ± 5°                                          |  |
| Rotation speed              | 0, 120, 300, 600 rpm                          |  |
| Scanning mode               | 0°, 10°; 45°; 90°; 180°                       |  |
| Dust and water protection   | IP55                                          |  |
| Laser type                  | Class II, 630-685 nm <1 mW                    |  |
| Power supply                | 7,4 V 4000 mAh Li-lon<br>rechargeable battery |  |
| Dimensions                  | 150x128x161 mm                                |  |
| Weight                      | 1,5 kg                                        |  |

| DELIVERY PACKAGE         | Easy Roto HVR | Rotech HVR |
|--------------------------|---------------|------------|
| Item nr.                 | 7-2-113       | 1-002-100  |
| Laser                    | •             | •          |
| Li-lon battery           | •             | •          |
| Laser receiver           | •             | •          |
| Charger                  | •             | •          |
| Universal mount          | •             | •          |
| Mount for laser receiver | •             | •          |
| Laser glasses            | •             | •          |
| Magnetic target          | •             | •          |
| Four handle platform     |               | •          |
| Plastic case             | •             | •          |

Roto Remote App enables you to control the laser via Bluetooth from your smartphone. Main functions:

- display of the battery charge level
- mode selection
- rotation speed measurementadjustment of a scanning
- sector - manual adjustment of the
- manual adjustment of the tilt angle