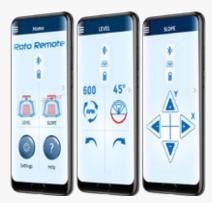

Roto Remote App enables you to control the laser via Bluetooth from your smartphone. Main functions:

- display of the battery charge level
- mode selection
- rotation speed measurementadjustment of a scanning
- sector - manual adjustment of the
- manual adjustment of the tilt angle