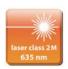

#### **Nedo LINUS 1 HV**

| RefNo.                            | 471 810 LINUS 1 HV                                       |
|-----------------------------------|----------------------------------------------------------|
| Levelling accuracy                | ± 1 mm/10 m                                              |
| Self-levelling range              | $\pm5^\circ$ motor-powered, with automatic level control |
|                                   | of the horizontal axis                                   |
| Working range Ø                   | up to 200 m with receiver ACCEPTOR Line                  |
| Laser                             | Laser class 2M, 635 nm                                   |
| Protection class                  | IP 65                                                    |
| Power supply                      | Rechargeable batteries NiMH 4,8 V, 3800 mAh              |
| Vertical lines' angle of aperture | 135°                                                     |
| Operation duration                | approx. 30 h                                             |
| Connecting thread                 | 5/8"                                                     |