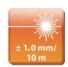

#### **Nedo LINUS 1 HV**

| RefNo.                            | 471 810 LINUS 1 HV                                       |
|-----------------------------------|----------------------------------------------------------|
| Levelling accuracy                | ± 1 mm/10 m                                              |
| Self-levelling range              | $\pm5^\circ$ motor-powered, with automatic level control |
|                                   | of the horizontal axis                                   |
| Working range Ø                   | up to 200 m with receiver ACCEPTOR Line                  |
| Laser                             | Laser class 2M, 635 nm                                   |
| Protection class                  | IP 65                                                    |
| Power supply                      | Rechargeable batteries NiMH 4,8 V, 3800 mAh              |
| Vertical lines' angle of aperture | 135°                                                     |
| Operation duration                | approx. 30 h                                             |
| Connecting thread                 | 5/8"                                                     |