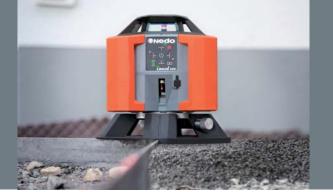

The robust aluminium multifunctional base permits exact positioning of the **LINUS 1 HV** over a known plumb point. With the fine adjustment you can exactly set the vertical laser lines of the **LINUS 1 HV** even over long distances.

The multifunctional foot is designed so that the laser can be positioned over tiles, allowing the vertical lines of the **LINUS 1 HV** to be aligned along the edges. The base additionally protects the laser from direct contact with wet soil, standing water or dirt.

# **Nedo LINUS 1 HV**

The versatile, robust universal laser with 90° function.

Nedo **LINUS 1 HV** is an extremely robust, fully automatic universal laser for levelling, aligning and marking off right angles for outdoor applications and interior finishing.

#### **Features:**

- Extremely robust
- Horizontal 360° laser line
- Four vertical, individually switchable laser lines at 90° angles, pointing down
- Plumb point
- Robust, motor-powered levelling, Self-levelling range ± 5°
- Rugged housing protected against low pressure jet water in accordance with IP 65
- Connecting thread 5/8"
- Multifunctional base made of diecast aluminium with fine adjustment for precise axis alignment
- Laser receiver ACCEPTOR Line with mm display and Heavy-Duty rod clamp made of aluminium