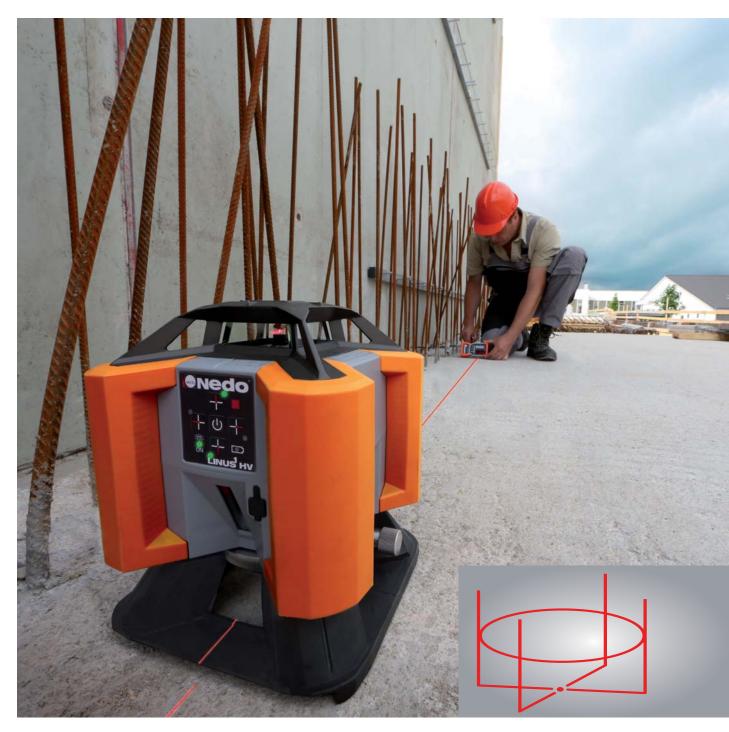

# **Nedo LINUS 1 HV**

The versatile, robust universal laser with 90° function.

Nedo **LINUS 1 HV** is an extremely robust, fully automatic universal laser for levelling, aligning and marking off right angles for outdoor applications and interior finishing.

#### **Features:**

- Extremely robust
- Horizontal 360° laser line
- Four vertical, individually switchable laser lines at 90° angles, pointing down
- Plumb point
- Robust, motor-powered levelling, Self-levelling range ± 5°
- Rugged housing protected against low pressure jet water in accordance with IP 65
- Connecting thread 5/8"
- Multifunctional base made of diecast aluminium with fine adjustment for precise axis alignment
- Laser receiver ACCEPTOR Line with mm display and Heavy-Duty rod clamp made of aluminium

The robust aluminium multifunctional base permits exact positioning of the **LINUS 1 HV** over a known plumb point. With the fine adjustment you can exactly set the vertical laser lines of the **LINUS 1 HV** even over long distances.

The multifunctional foot is designed so that the laser can be positioned over tiles, allowing the vertical lines of the **LINUS 1 HV** to be aligned along the edges. The base additionally protects the laser from direct contact with wet soil, standing water or dirt.