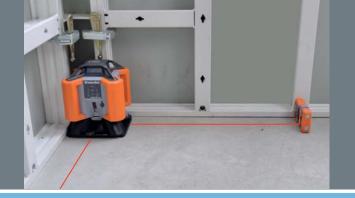

30 www.nedo.com The housing dimensions of the laser and ACCEPTOR Line laser receiver are perfectly matched. The distance between the vertical laser plane and the edge of the **LINUS 1 HV** is identical to that between the edge and zero line of the laser receiver.

This makes it easy to check the perpendicularity of existing walls or formwork. Dimensional deviations can be read from the ACCEPTOR Line laser receiver with millimetre accuracy.

Scope of delivery LINUS 1 HV:
Universal laser LINUS 1 HV, laser receiver
ACCEPTOR Line with Heavy-Duty rod clamp,
multifunctional base with fine adjustment
for precise axis alignment, rechargeable
batteries and charger, laser glasses, target
board and transport case