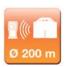

#### **Nedo LINUS 1 HV**

| RefNo.                            | 471 810 LINUS 1 HV                                       |
|-----------------------------------|----------------------------------------------------------|
| Levelling accuracy                | ± 1 mm/10 m                                              |
| Self-levelling range              | $\pm5^\circ$ motor-powered, with automatic level control |
|                                   | of the horizontal axis                                   |
| Working range Ø                   | up to 200 m with receiver ACCEPTOR Line                  |
| Laser                             | Laser class 2M, 635 nm                                   |
| Protection class                  | IP 65                                                    |
| Power supply                      | Rechargeable batteries NiMH 4,8 V, 3800 mAh              |
| Vertical lines' angle of aperture | 135°                                                     |
| Operation duration                | approx. 30 h                                             |
| Connecting thread                 | 5/8"                                                     |