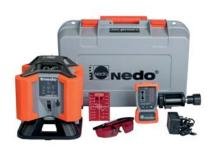

This makes it easy to check the perpendicularity of existing walls or formwork. Dimensional deviations can be read from the ACCEPTOR Line laser receiver with millimetre accuracy.

Scope of delivery LINUS 1 HV:
Universal laser LINUS 1 HV, laser receiver
ACCEPTOR Line with Heavy-Duty rod clamp,
multifunctional base with fine adjustment
for precise axis alignment, rechargeable
batteries and charger, laser glasses, target
board and transport case